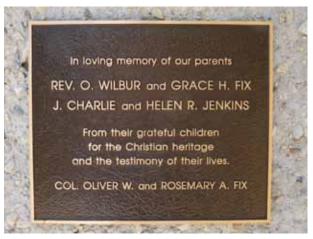

Plaques can be placed on Memory Lane in memory of a spouse, family member or friend. Or in honor of a church, friend, pastor, missionary or other important person in your life. And plaques can mark a celebration, special occasion, birthday, anniversary, marriage, birth or retirement.

### **Patio Plaques**

15" x 18" bronze plaque placed on a large patio stone: \$15,000