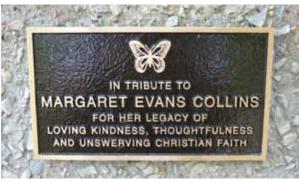

Amount enclosed \$

Information is subject to change. Updated: 2/8/18

People and events that have impacted your life can be honored in your words on a bronze plaque on Memory Lane.

Family, friends, pastors, missionaries and teachers may be among those who have nurtured, guided, encouraged and challenged your life.

Plaques can be placed on Memory Lane in memory of a spouse, family member or friend. Or in honor of a church, friend, pastor, missionary or other important person in your life. And plaques can mark a celebration, special occasion, birthday, anniversary, marriage, birth or retirement.